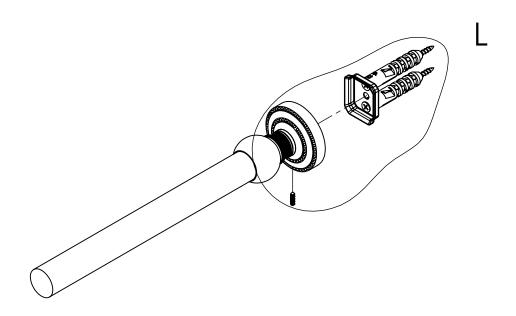

## **INSTALLATION INSTRUCTIONS**

**Step 2:** Attach Bracket to Mounting Plate.

Place bracket on mounting plate and secure by tightening set screw as shown below.