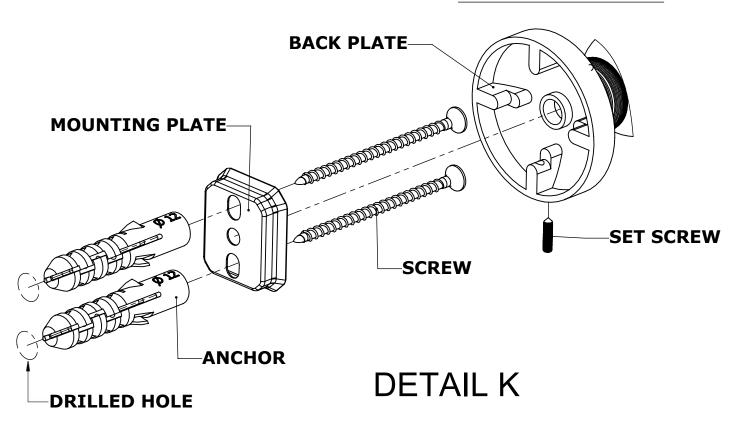

## Step 1: Drill holes in Wall for screw anchors and attach Mounting Plate to Wall

Determine your desired location for installation and make a mark for the location of the mounting plate. Remove mounting plate from backplate by loosening set screw in backplate as pictured below. Place center hole of mounting plate over mark made above. Make 2 marks where mounting screws will be placed as shown below. Drill hole at each of the marks. (You may substitute other style mounting anchors or screws if desired). Place anchors into the holes made. Place mounting plate over holes and secure to mounting surface using screws as shown below.