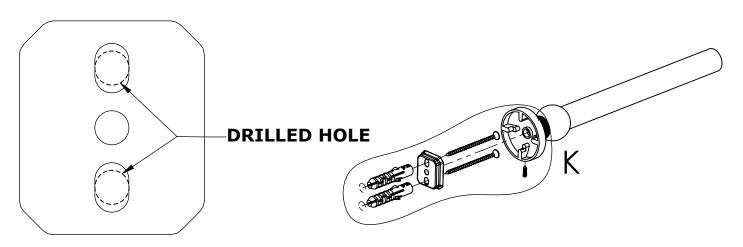

## Step 1: Drill holes in Wall for screw anchors and attach Mounting Plate to Wall

Determine your desired location for installation and make a mark for the location of the mounting plate. Remove mounting plate from backplate by loosening set screw in backplate as pictured below. Place center hole of mounting plate over mark made above. Make 2 marks where mounting screws will be placed as shown below. Drill hole at each of the marks. (You may substitute other style mounting anchors or screws if desired). Place anchors into the holes made. Place mounting plate over holes and secure to mounting surface using screws as shown below.