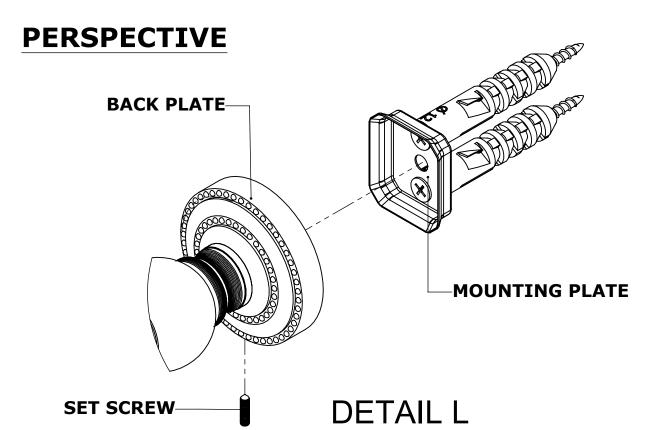

## **PERSPECTIVE**

## **INSTALLATION INSTRUCTIONS**

**Step 2:** Attach Bracket to Mounting Plate.

Place bracket on mounting plate and secure by tightening set screw as shown below.